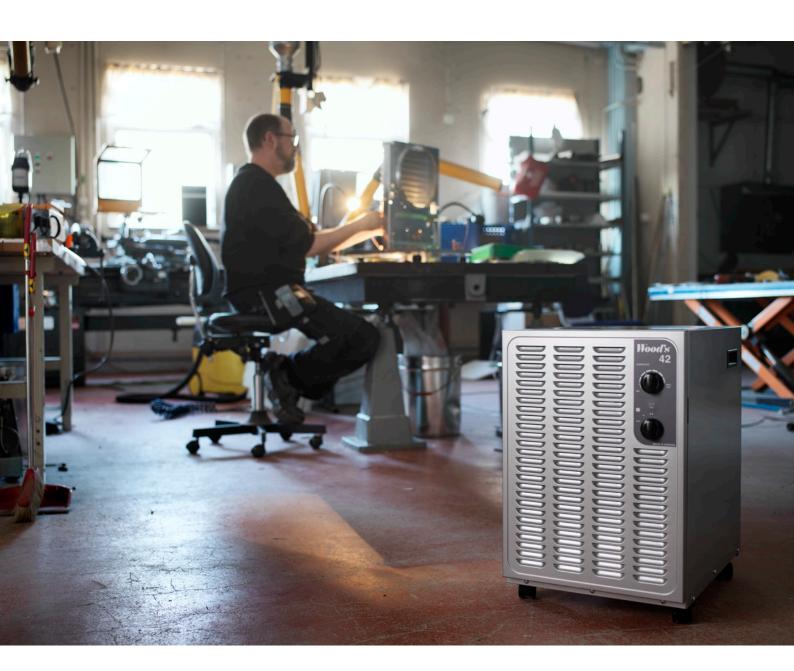

### NEWS//SW42FW//SW42FM

Wood's is pleased to announce the launch of the SW42 dehumidifiers in White and Metallic. The SW42 is a very robust and powerful dehumidifer. Ideal for demanding environments.

The metal colour coating and sturdy wheels make it especially suitable for building sites and similar areas. This is a great choice for rapid and trouble free dehumidification! Developed and manufactured in Sweden, the SW range is more energy efficient with new intelligent defrosting system, i-EcoDefrost. It is also made of recyclable steel.

### SW42FW//SW42FM

White and metallic