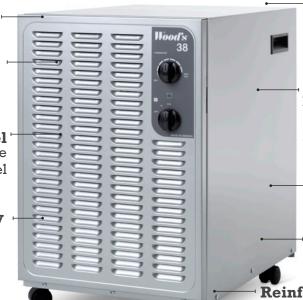

### **MADE IN SWEDEN**

Designed, constructed and built in Sweden with Swedish components. With new technology and HFC free refrigerants, we meet the EU's forthcoming environmental directive. The Swedish SW serie is simply more powerful, efficient, environmentally friendly and durable than ever before.

Optimized for best air flow

### Air outtake louvers

Product developed and designed louvers for maximum airflow

#### Recyclable Steel

The machine is made of recyclable and environmentally friendly steel

### Environmentally friendly refrigerant

100% free from HFC gases

### Construction

The wheels are designed to withstand significantly more strain.

\*Unique filter system
Integrated Swedish SMF filter cleans the air from mould spores and other hazardous particles.

**i-EcoDefrost system**New intelligent defrosting system, developed and manufactured in Sweden. Defrosts down to + 2  $^{\circ}$  and up to  $+35^{\circ}$ .

#### - Capacity

20% higher capacity.

### **Energy efficient**

15% more energy efficient.

Reinforced bottom plate

Provides less vibrations and reduce