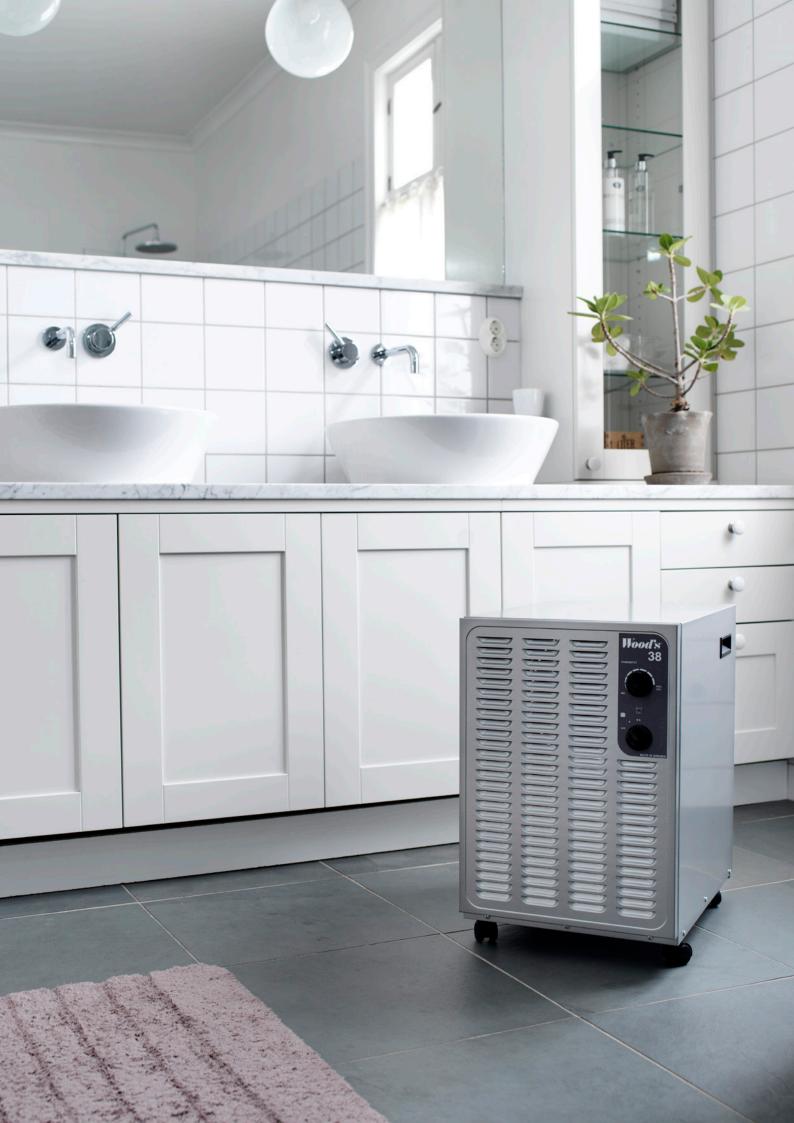

### NEWS//SW38FW//SW38FM

Wood's is pleased to announce the launch of the SW38 dehumidifiers in White and Metallic. SW38 is the ideal all-round dehumidifier, powerful enough to handle large basements and, the same time dry laundry. The SW38 will quickly lower the humidity and reduce the risk of mould, mite and other hazards to your house and your health. Developed and manufactured in Sweden, the SW range is more energy efficient with new intelligent defrosting system, i-EcoDefrost. It is also made of recyclable steel.

### SW38FW//SW38FM

White and Metallic