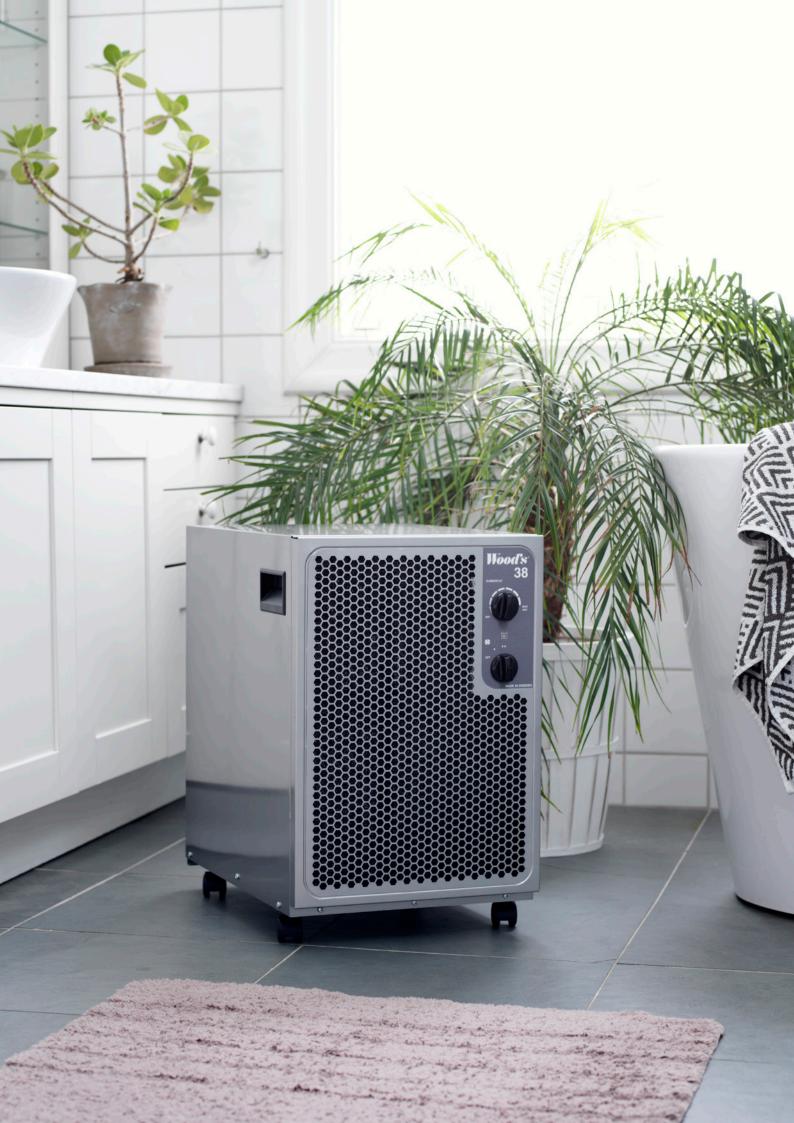

### NEWS//SW38FW//SW38FM

Wood's is pleased to announce the launch of the SW38 dehumidifiers in White and Metallic. SW38 is the ideal all-round dehumidifier, powerful enough to handle large basements and, the same time dry laundry. The SW38 will quickly lower the humidity and reduce the risk of mould, mite and other hazards to your house and your health. Developed and manufactured in Sweden, the SW range is more energy efficient with new intelligent defrosting system, i-EcoDefrost. It is also made of recyclable steel.

### SW38FW//SW38FM

White and Metallic