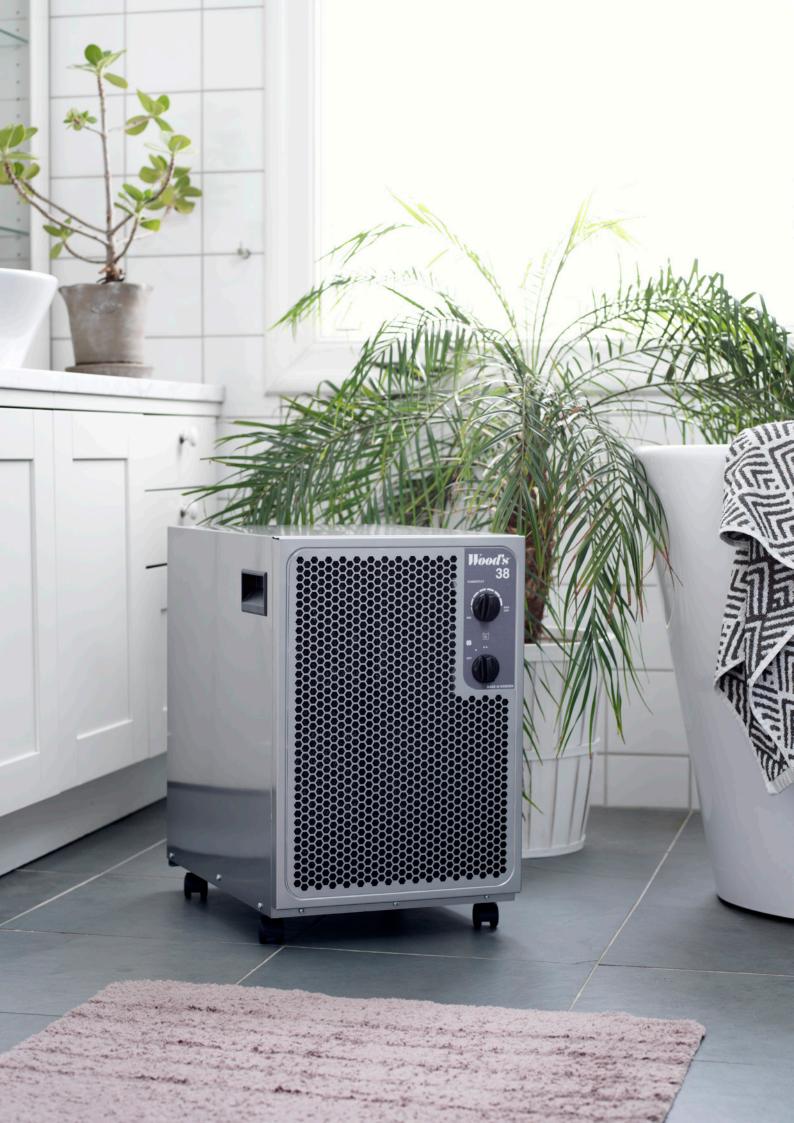

### NEWS//SW38FW//SW38FM

Wood's is pleased to announce the launch of the SW38 dehumidifiers in White and Metallic. SW38 is the ideal all-round dehumidifier, powerful enough to handle large basements and, the same time dry laundry. The SW38 will quickly lower the humidity and reduce the risk of mould, mite and other hazards to your house and your health. Developed and manufactured in Sweden, the SW range is more energy efficient with new intelligent defrosting system, i-EcoDefrost. It is also made of recyclable steel.

### SW38FW//SW38FM

White and Metallic