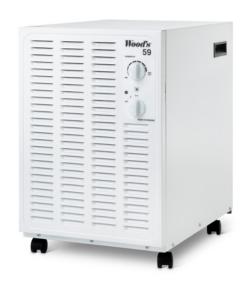

### NEWS//SW59FW//SW59FM

Wood's is pleased to annonunce the launch of the SW59 dehumidifiers in White and Metallic. Wood's SW59 is a robust, reliable, and very powerful dehumidifier that extracts a lot of water per consumed kWh. The SW59 is a great choice for large basements, laundry and other large areas. The SW59 is the best choice if you want quick, reliable and energy efficient dehumidification. Developed and manufactured in Sweden, the SW range is more energy efficient with new intelligent defrosting system, i-EcoDefrost. It is also made of recyclable steel.

### SW59FW//SW59FM

White and metallic