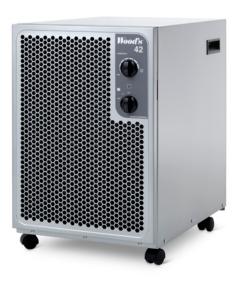

## Next generation dehumidifiers

### NEWS//SW42FW//SW42FM

Wood's is pleased to announce the launch of the SW42 dehumidifiers in White and Metallic. The SW42 is a very robust and powerful dehumidifer. Ideal for demanding environments.

The metal colour coating and sturdy wheels make it especially suitable for building sites and similar areas. This is a great choice for rapid and trouble free dehumidification! Developed and manufactured in Sweden, the SW range is more energy efficient with new intelligent defrosting system, i-EcoDefrost. It is also made of recyclable steel.