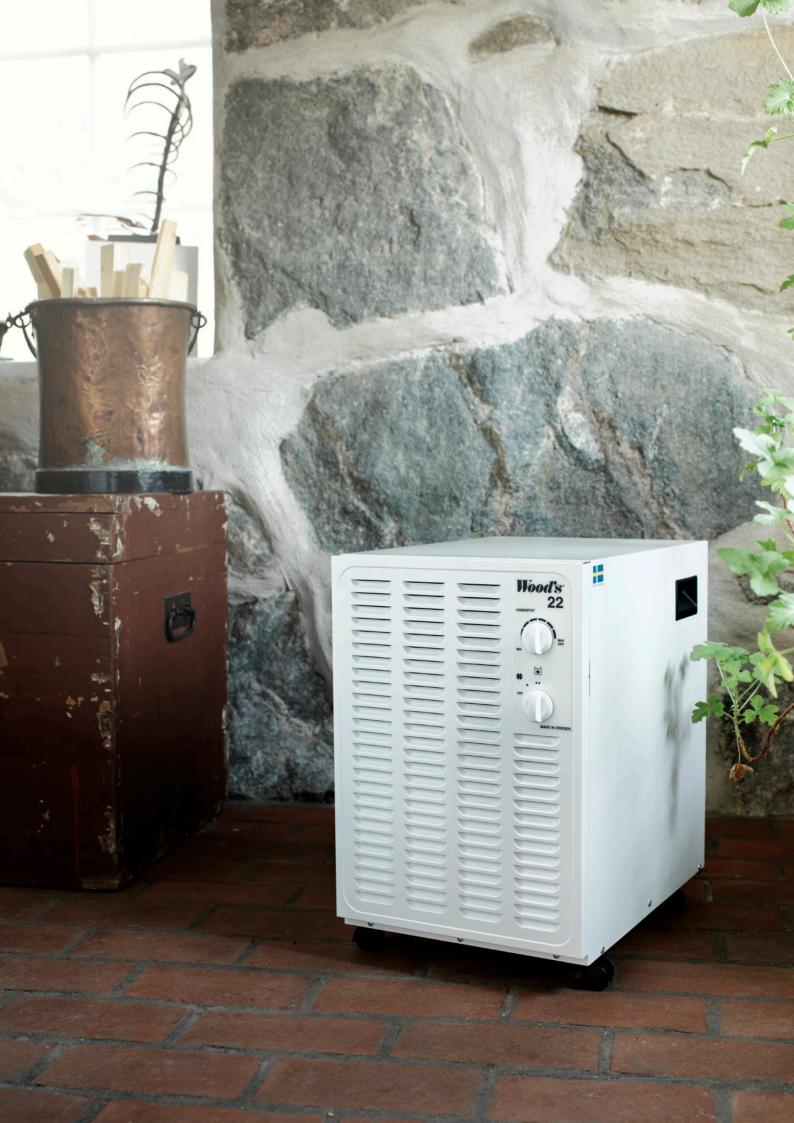

### SW22FW//SW22FM

White and Metallic

### NEWS//SW22FW//SW22FM

Wood's is pleased to announce the launch of the SW22 dehumidifiers in White and Metallic.

SW22 is a robust and reliable dehumidifier and built to handle demanding environments such as crawl spaces, garages and cellars. The powerful air flow ensures quick and efficient dehumidification, which prevents mould from forming. You also reduce the risk of getting mites and other fungus attacks. Creating a healthier and more pleasant indoor air. Developed and manufactured in Sweden, the SW range is more energy efficient with new intelligent defrosting system i-EcoDefrost.