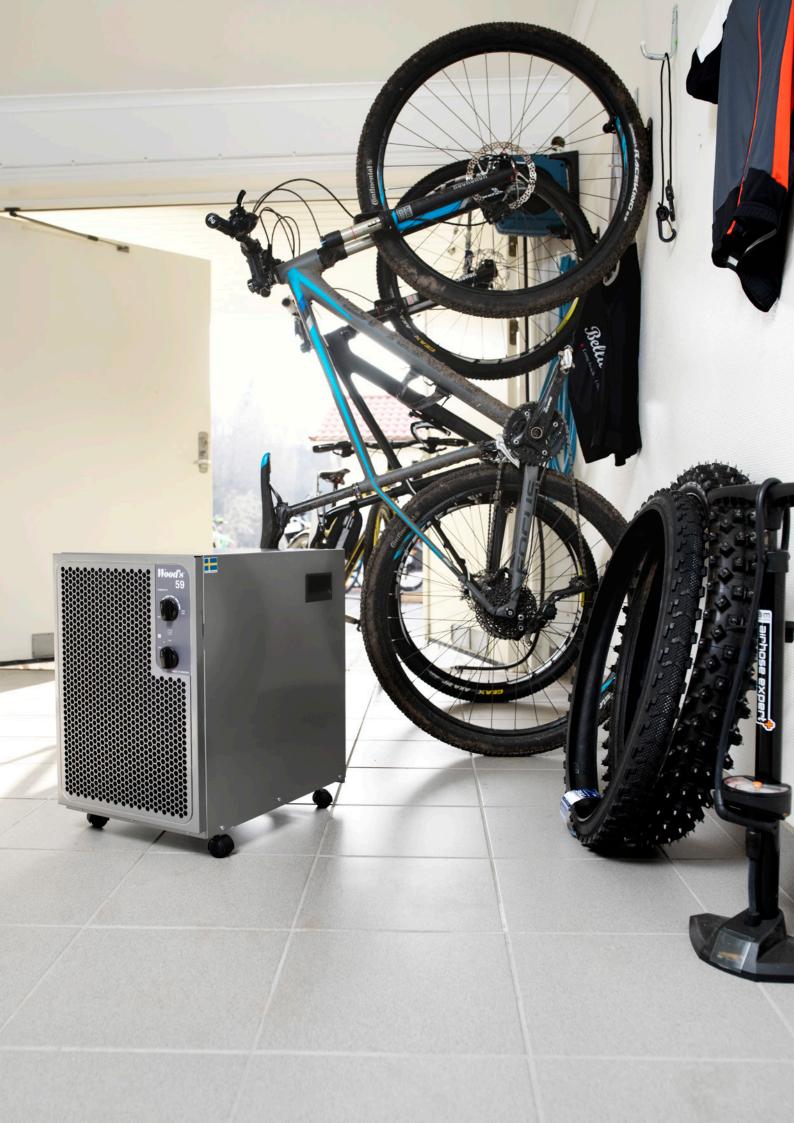

## Next generation dehumidifiers

### NEWS//SW59FW//SW59FM

Wood's is pleased to annonunce the launch of the SW59 dehumidifiers in White and Metallic. Wood's SW59 is a robust, reliable, and very powerful dehumidifier that extracts a lot of water per consumed kWh. The SW59 is a great choice for large basements, laundry and other large areas. The SW59 is the best choice if you want quick, reliable and energy efficient dehumidification. Developed and manufactured in Sweden, the SW range is more energy efficient with new intelligent defrosting system, i-EcoDefrost. It is also made of recyclable steel.