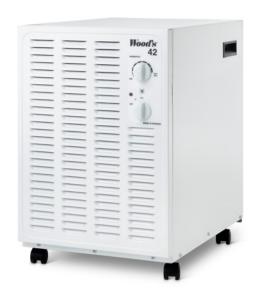

### NEWS//SW42FW//SW42FM

Wood's is pleased to announce the launch of the SW42 dehumidifiers in White and Metallic. The SW42 is a very robust and powerful dehumidifer. Ideal for demanding environments.

The metal colour coating and sturdy wheels make it especially suitable for building sites and similar areas. This is a great choice for rapid and trouble free dehumidification! Developed and manufactured in Sweden, the SW range is more energy efficient with new intelligent defrosting system, i-EcoDefrost. It is also made of recyclable steel.

### SW42FW//SW42FM

White and metallic