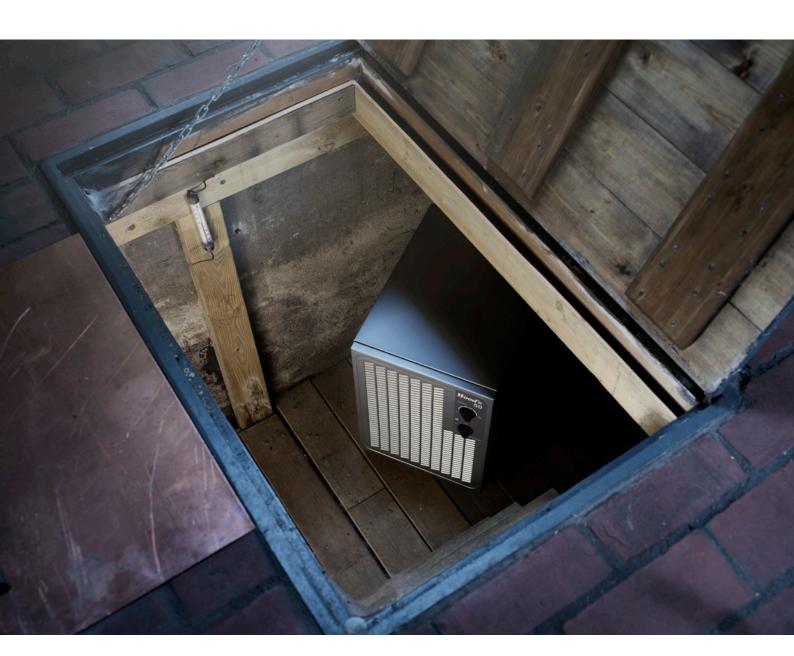

### NEWS//SW22FW//SW22FM

Wood's is pleased to announce the launch of the SW22 dehumidifiers in White and Metallic.

SW22 is a robust and reliable dehumidifier and built to handle demanding environments such as crawl spaces, garages and cellars. The powerful air flow ensures quick and efficient dehumidification, which prevents mould from forming. You also reduce the risk of getting mites and other fungus attacks. Creating a healthier and more pleasant indoor air. Developed and manufactured in Sweden, the SW range is more energy efficient with new intelligent defrosting system i-EcoDefrost.

#### NEWS//DSC50FM//

Wood's is pleased to announce the launch of the DSC50FM dehumidifier in Metallic for your crawl spaces.

DSC50FM is a robust and reliable dehumidifier, built to handle crawl spaces. Its powerful air flow ensures quick and efficient dehumidification, which prevents mould from forming.