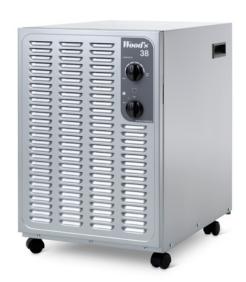

### NEWS//SW38FW//SW38FM

Wood's is pleased to announce the launch of the SW38 dehumidifiers in White and Metallic. SW38 is the ideal all-round dehumidifier, powerful enough to handle large basements and, the same time dry laundry. The SW38 will quickly lower the humidity and reduce the risk of mould, mite and other hazards to your house and your health. Developed and manufactured in Sweden, the SW range is more energy efficient with new intelligent defrosting system, i-EcoDefrost. It is also made of recyclable steel.

### SW38FW//SW38FM

White and Metallic