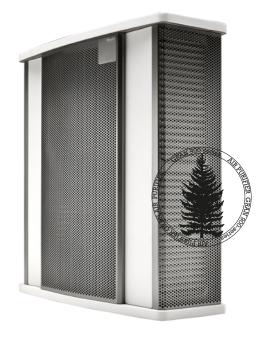

#### **GRAN 900**

Free-standing White

Made in Sweden

#### **NEWS//GRAN900**

#### **UP IN THE AIR**

Wood's Gran 900 is one of the best and most exclusive air purifiers on the market, suitable for large apartments, offices and other rooms up to 160 m<sup>2</sup>. This very powerful purifier has two Active ION HEPA filters and is powerful enough to clean the air in demanding environments, such as smoke rooms, cafés or printing shops.

The Wood's ELFI 900 cleans the air from harmful particles and provides you with a healthier indoor environment. The GRAN 900 can also be equipped with carbon filters to clean the air from unpleasant odour and gases (optional accessory). With the aim that everyone has the right to breathe clean air as pure as nature. Wood's have developed technology to make this happen. Combine the highest clean air delivery rate with Active ION HEPA patented filter technology and you will get GRAN 900-series. Breathe clean air that are delivered silently, energy efficiently, recyclable designed and produced in Sweden.