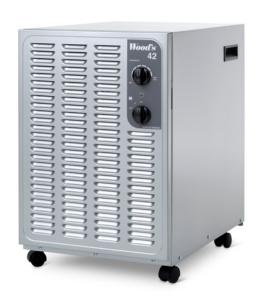

### NEWS//SW42FW//SW42FM

Wood's is pleased to announce the launch of the SW42 dehumidifiers in White and Metallic. The SW42 is a very robust and powerful dehumidifer. Ideal for demanding environments.

The metal colour coating and sturdy wheels make it especially suitable for building sites and similar areas. This is a great choice for rapid and trouble free dehumidification! Developed and manufactured in Sweden, the SW range is more energy efficient with new intelligent defrosting system, i-EcoDefrost. It is also made of recyclable steel.

### SW42FW//SW42FM

White and metallic