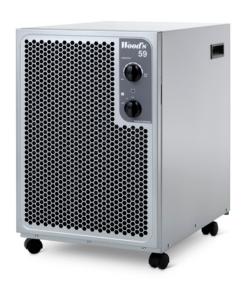

## Next generation dehumidifiers

### NEWS//SW59FW//SW59FM

Wood's is pleased to annonunce the launch of the SW59 dehumidifiers in White and Metallic. Wood's SW59 is a robust, reliable, and very powerful dehumidifier that extracts a lot of water per consumed kWh. The SW59 is a great choice for large basements, laundry and other large areas. The SW59 is the best choice if you want quick, reliable and energy efficient dehumidification. Developed and manufactured in Sweden, the SW range is more energy efficient with new intelligent defrosting system, i-EcoDefrost. It is also made of recyclable steel.