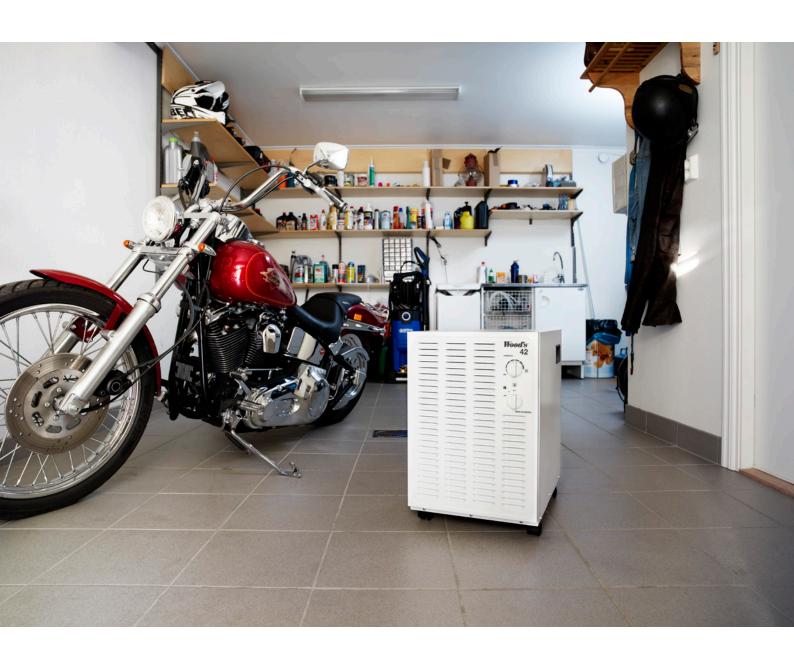

### NEWS//SW42FW//SW42FM

Wood's is pleased to announce the launch of the SW42 dehumidifiers in White and Metallic. The SW42 is a very robust and powerful dehumidifer. Ideal for demanding environments.

The metal colour coating and sturdy wheels make it especially suitable for building sites and similar areas. This is a great choice for rapid and trouble free dehumidification! Developed and manufactured in Sweden, the SW range is more energy efficient with new intelligent defrosting system, i-EcoDefrost. It is also made of recyclable steel.

### SW42FW//SW42FM

White and metallic