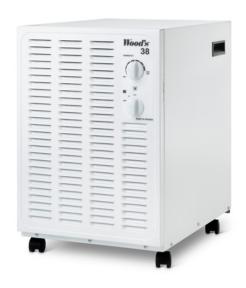

### NEWS//SW38FW//SW38FM

Wood's is pleased to announce the launch of the SW38 dehumidifiers in White and Metallic. SW38 is the ideal all-round dehumidifier, powerful enough to handle large basements and, the same time dry laundry. The SW38 will quickly lower the humidity and reduce the risk of mould, mite and other hazards to your house and your health. Developed and manufactured in Sweden, the SW range is more energy efficient with new intelligent defrosting system, i-EcoDefrost. It is also made of recyclable steel.

### SW38FW//SW38FM

White and Metallic