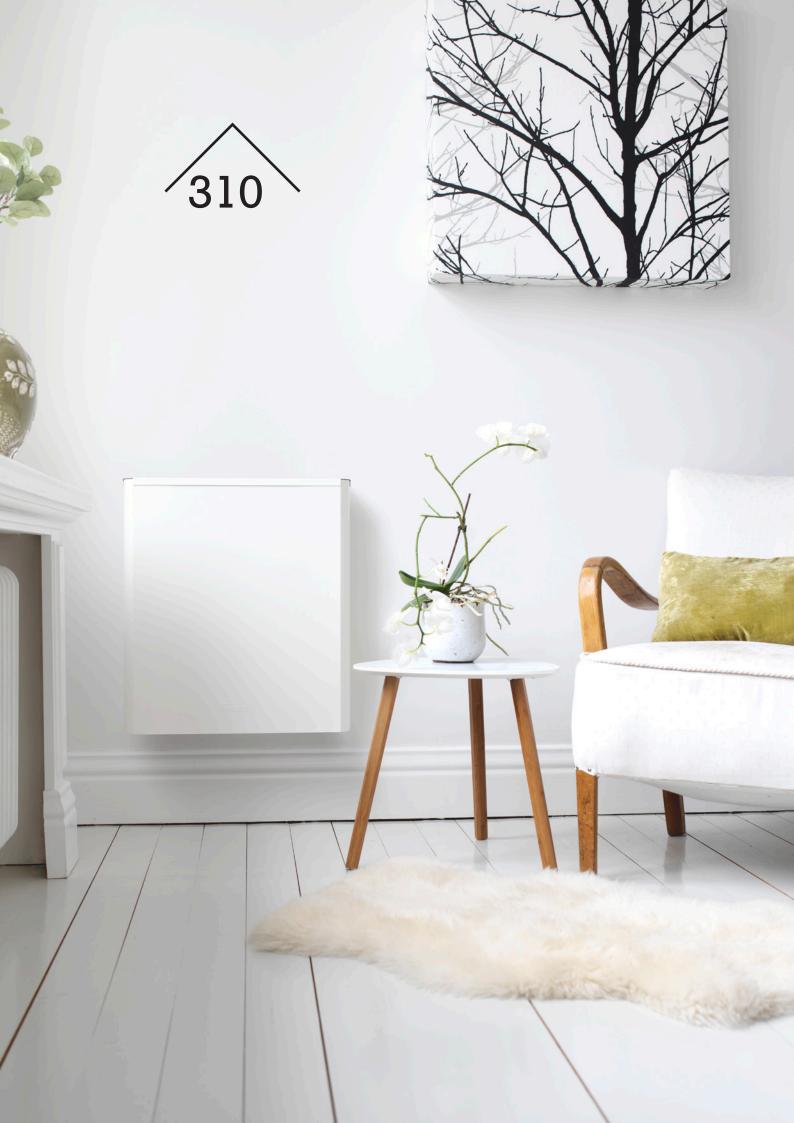

## **AL 310**Wall-mounted or free-standing White

Made in Sweden

#### NEWS//AL310

## BREATHE CLEAN AIR

Designed and developed in Sweden the Wood's AL 310 blends beautifully into your home and gives you some of the best air cleaning performance in the industry.

Wood's AL 310 is a very compact and silent air purifier and it has the lowest carbon foot print on the market.

Wood's AL 310 is ideal for bedrooms and smaller rooms and can be used both wall mounted and freestanding. With the aim that everyone has the right to breathe clean air as pure as nature. Wood's have developed technology to make this happen. Combine the highest clean air delivery rate with Active ION HEPA patented filter technology and you will get 300-series.