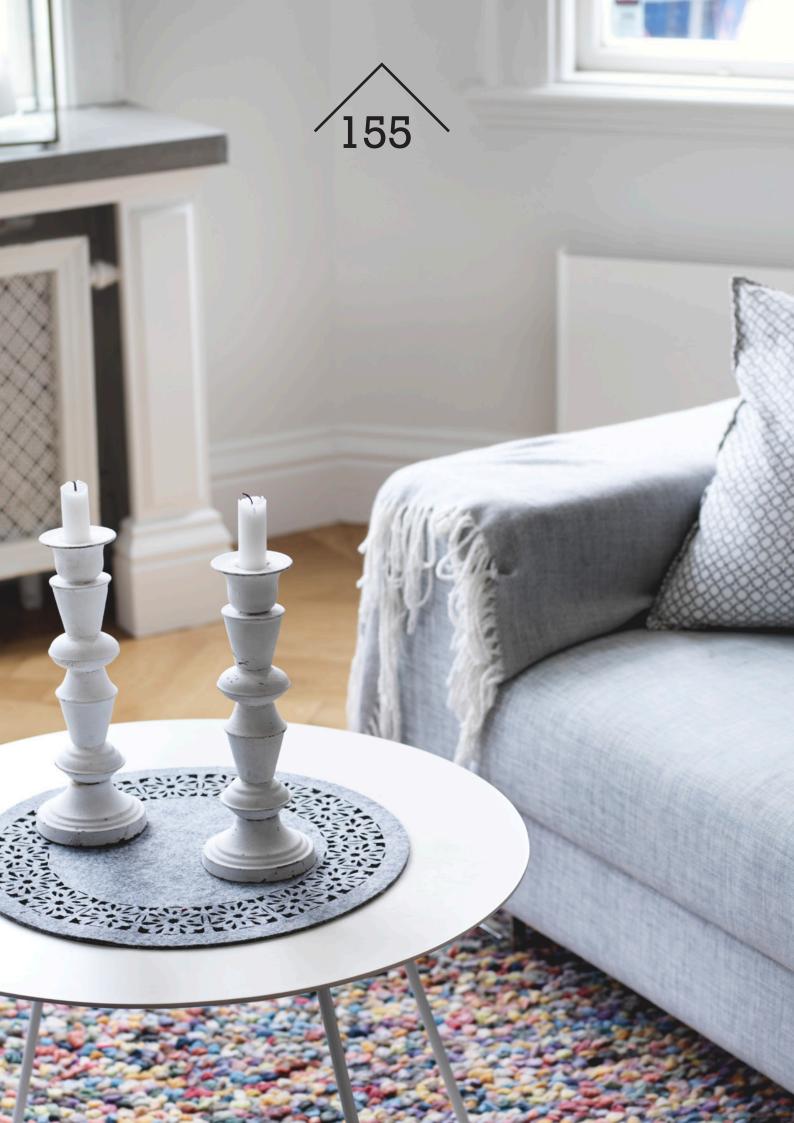

# NEWS//TALL155 DESIGN AND INNOVATION ALL IN ONE

Are you breathing clean air?
Wood's TALL 155, new in the 150-Series. The smartest, most powerful fan. Even more quiet and energy efficient then ever before. Wood's air purifiers removes and captures 99,98% of airbone particles. Designed with the option to be placed on the wall, or use it free-standing.

It will instantly provide you with cleaner and healtier air.

Slim, compact and quiet makes this the perfect choice for bedrooms, smaller rooms or apartments. Designed and developed in Sweden.

**TALL 155**Wall-mounted or free-standing
White