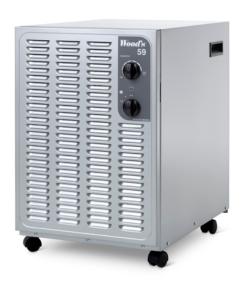

### NEWS//SW59FW//SW59FM

Wood's is pleased to annonunce the launch of the SW59 dehumidifiers in White and Metallic. Wood's SW59 is a robust, reliable, and very powerful dehumidifier that extracts a lot of water per consumed kWh. The SW59 is a great choice for large basements, laundry and other large areas. The SW59 is the best choice if you want quick, reliable and energy efficient dehumidification. Developed and manufactured in Sweden, the SW range is more energy efficient with new intelligent defrosting system, i-EcoDefrost. It is also made of recyclable steel.

### SW59FW//SW59FM

White and metallic