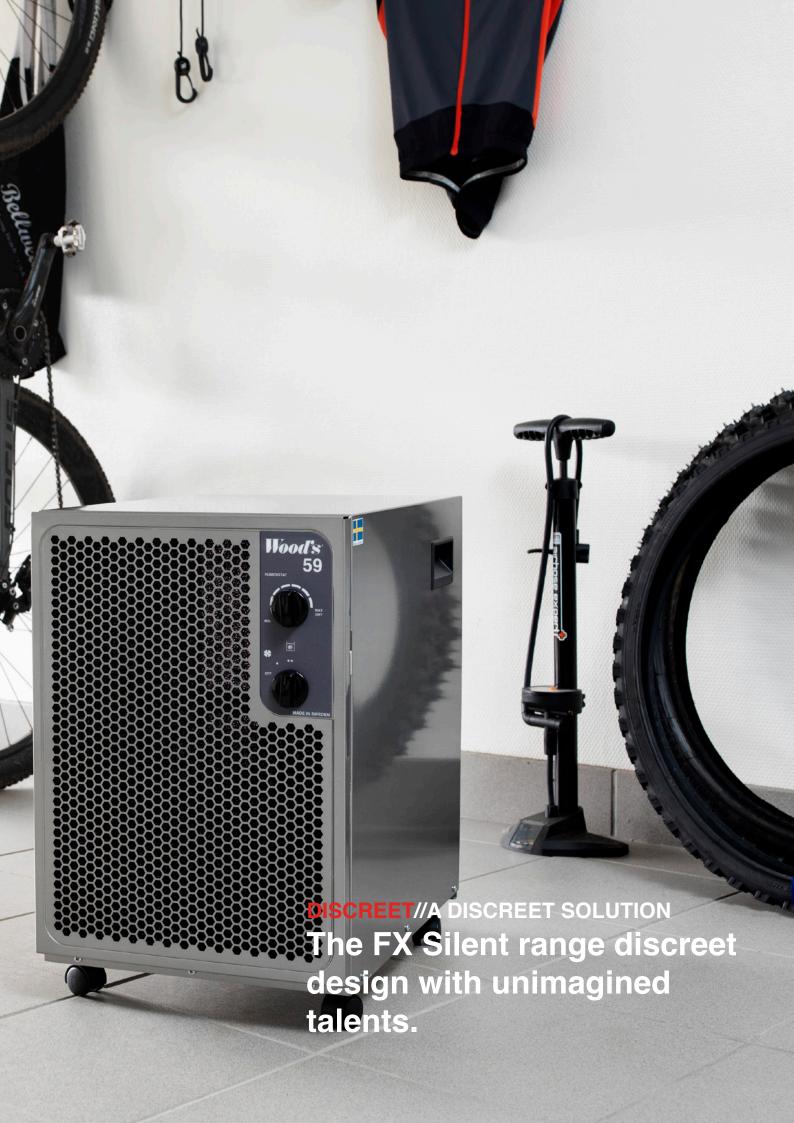

# Next generation dehumidifiers FX-SILENT RANGE

### **NEWS//SW38FX SILENT//**

Wood's is pleased to annonunce the launch of the SW38 SILENT dehumidifiers in Metallic. SW38 is the ideal all-round dehumidifier, powerful enough to handle large basements and, at the same time, dry laundry. The SW38FX SILENT will quickly lower the humidity and reduce the risk of mould, mite and other hazards to your house and your health. Developed and manufactured in Sweden, the FX range is more energy efficient with new intelligent defrosting system, i-EcoDefrost. Designed metal front to reduce noise and made of recyclable steel.

**SW38FX SILENT** 

Metallic