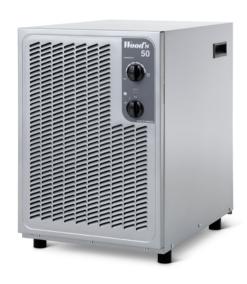

#### NEWS//DSC50FM//

Wood's is pleased to announce the launch of the DSC50FM dehumidifier in Metallic for your crawl spaces.

DSC50FM is a robust and reliable dehumidifier, built to handle crawl spaces. Its powerful air flow ensures quick and efficient dehumidification, which prevents mould from forming.

You also reduce the risk of getting mite and other fungus attacks, creating a healthier and more pleasant indoor air. Developed and manufactured in Sweden with new intelligent defrosting system, it provides faster and better defrosting and more energy efficiencient.

#### **DSC50FM**Metallic