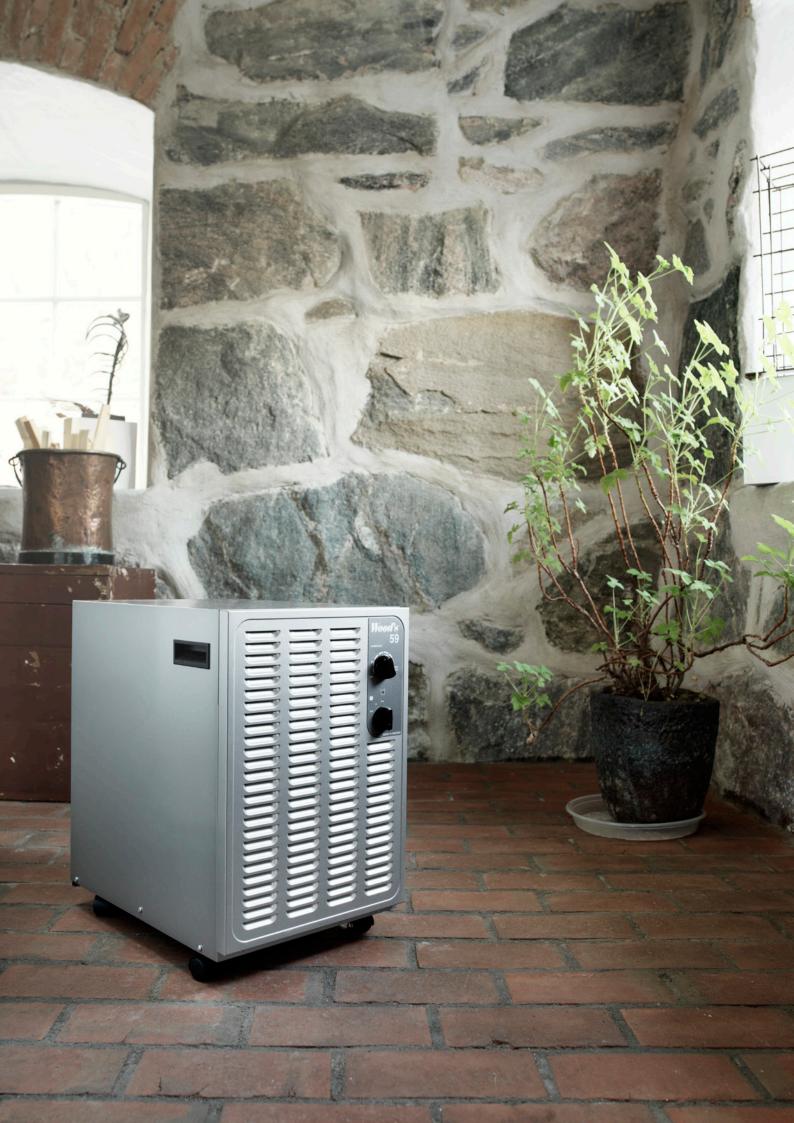

### NEWS//SW59FW//SW59FM

Wood's is pleased to annonunce the launch of the SW59 dehumidifiers in White and Metallic. Wood's SW59 is a robust, reliable, and very powerful dehumidifier that extracts a lot of water per consumed kWh. The SW59 is a great choice for large basements, laundry and other large areas. The SW59 is the best choice if you want quick, reliable and energy efficient dehumidification. Developed and manufactured in Sweden, the SW range is more energy efficient with new intelligent defrosting system, i-EcoDefrost. It is also made of recyclable steel.

### SW59FW//SW59FM

White and metallic