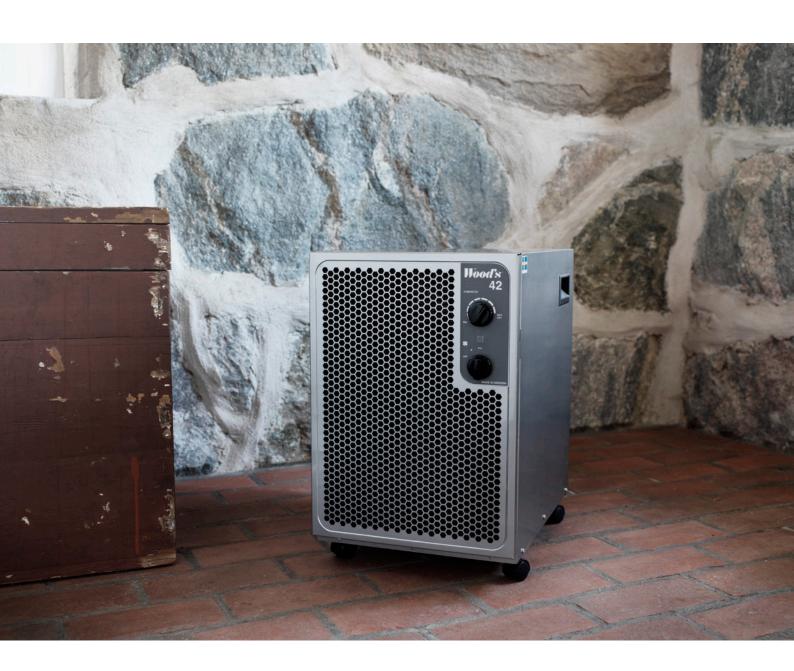

## Next generation dehumidifiers

### NEWS//SW42FW//SW42FM

Wood's is pleased to announce the launch of the SW42 dehumidifiers in White and Metallic. The SW42 is a very robust and powerful dehumidifer. Ideal for demanding environments.

The metal colour coating and sturdy wheels make it especially suitable for building sites and similar areas. This is a great choice for rapid and trouble free dehumidification! Developed and manufactured in Sweden, the SW range is more energy efficient with new intelligent defrosting system, i-EcoDefrost. It is also made of recyclable steel.