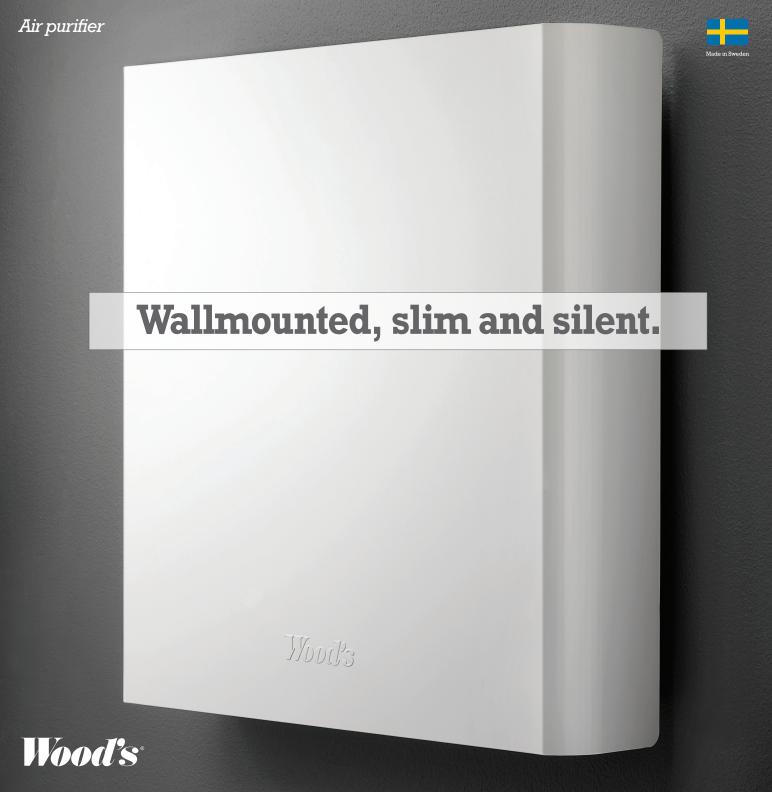

## Wood's ELFI 150

Wood's ELFI 150 is a very compact and silent air purifier, ideal for bedrooms and smaller apartments. It is delivered with the patented Active ION HEPA filter, which ensures great air flow without compromising with power consumption or noise levels. The ELFI 150 will provide you with clean and healthy air, day and night, without disturbing your sleep or leaving any traces on your energy bill.

The Wood's ELFI 150 can be used both wall mounted and freestanding (legs available as accessory).